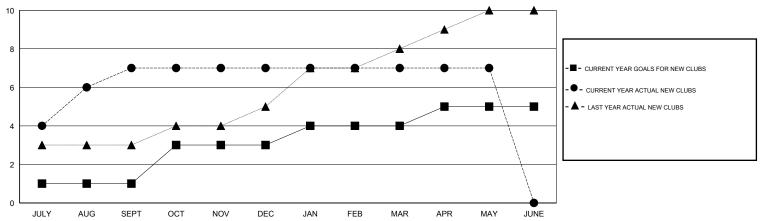

#### GOALS AND ACTUAL NEW CLUBS CUMULATIVE

## LOCATION INDIA

GMT CA 6

| Clubs                 |                  |           |                  |                  | Members  RESULTS FOR 2014-2015 |                    |                                     |                    |                  |
|-----------------------|------------------|-----------|------------------|------------------|--------------------------------|--------------------|-------------------------------------|--------------------|------------------|
| RESULTS FOR 2014-2015 |                  |           |                  |                  |                                |                    |                                     |                    |                  |
| QUARTER               | NEW CLUB<br>GOAL | NEW CLUBS | DROPPED<br>CLUBS | NET<br>GAIN/LOSS | QUARTER                        | NEW MEMBER<br>GOAL | CHARTER AND<br>NEW MEMBERS<br>ADDED | DROPPED<br>MEMBERS | NET<br>GAIN/LOSS |
| JULY/AUG/SEPT         | 1                | 7         | 1                | 6                | JULY/AUG/SEPT                  | 300                | 625                                 | 474                | 151              |
| OCT/NOV/DEC           | 2                | 0         | 5                | -5               | OCT/NOV/DEC                    | 350                | 131                                 | 282                | -151             |
| JAN/FEB/MAR           | 1                | 0         | 1                | -1               | JAN/FEB/MAR                    | 200                | 83                                  | 81                 | 2                |
| APR/MAY/JUNE          | 1                | 0         | 0                | 0                | APR/MAY/JUNE                   | 75                 | 55                                  | 82                 | -27              |