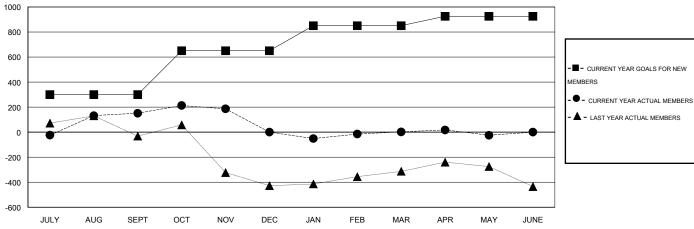

## GOALS AND ACTUAL MEMBERS CUMULATIVE

| -=-   | CURRENT YEAR GOALS FOR NEW |
|-------|----------------------------|
| ИЕМВЕ | ERS                        |

| DROPPED CLUBS: 7 |     |
|------------------|-----|
| DROPPED MEMBERS  |     |
| DECEASED         | 23  |
| CLUB CANCELLED   | 90  |
| OTHER            | 806 |
| TOTAL            | 919 |

## LOCATION INDIA

GMT CA 6

| Clubs                 |                  |           |                  |                  | Members  RESULTS FOR 2014-2015 |                    |                                     |                    |                  |
|-----------------------|------------------|-----------|------------------|------------------|--------------------------------|--------------------|-------------------------------------|--------------------|------------------|
| RESULTS FOR 2014-2015 |                  |           |                  |                  |                                |                    |                                     |                    |                  |
| QUARTER               | NEW CLUB<br>GOAL | NEW CLUBS | DROPPED<br>CLUBS | NET<br>GAIN/LOSS | QUARTER                        | NEW MEMBER<br>GOAL | CHARTER AND<br>NEW MEMBERS<br>ADDED | DROPPED<br>MEMBERS | NET<br>GAIN/LOSS |
| JULY/AUG/SEPT         | 1                | 7         | 1                | 6                | JULY/AUG/SEPT                  | 300                | 625                                 | 474                | 151              |
| OCT/NOV/DEC           | 2                | 0         | 5                | -5               | OCT/NOV/DEC                    | 350                | 131                                 | 282                | -151             |
| JAN/FEB/MAR           | 1                | 0         | 1                | -1               | JAN/FEB/MAR                    | 200                | 83                                  | 81                 | 2                |
| APR/MAY/JUNE          | 1                | 0         | 0                | 0                | APR/MAY/JUNE                   | 75                 | 55                                  | 82                 | -27              |